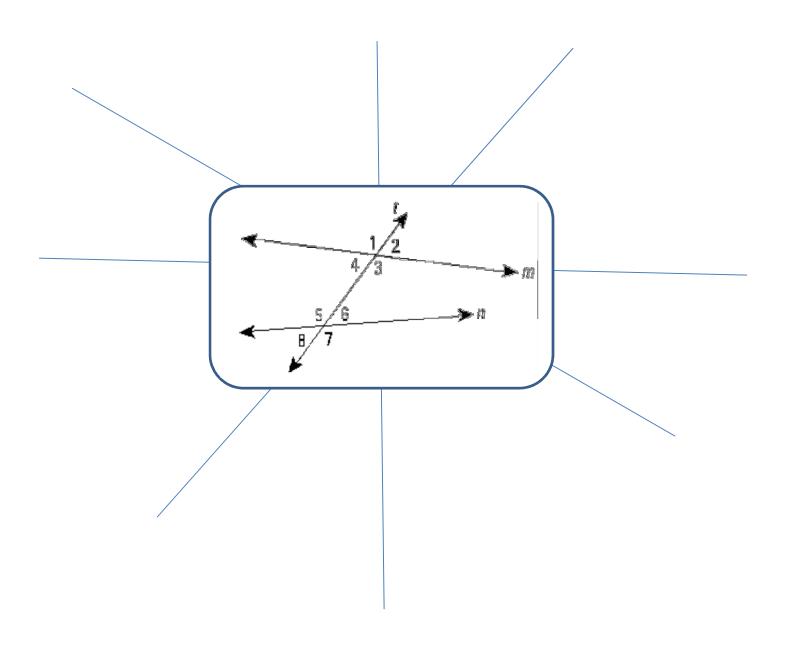

## Intersecting Lines cut by a transversal, t.

Line m and line n are not parallel lines.

Communicate what you know about the angle relationships on the web.