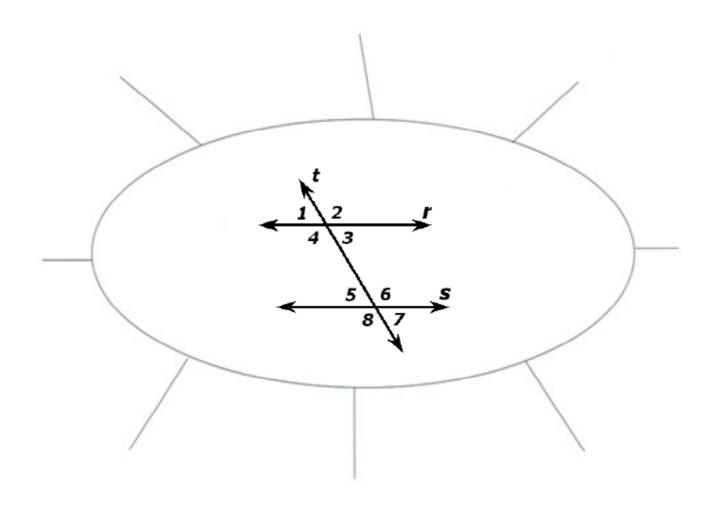

## Intersecting Lines cut by a transversal, t.

Line r and line s are parallel lines.

Communicate what you know about the angle relationships on the web.