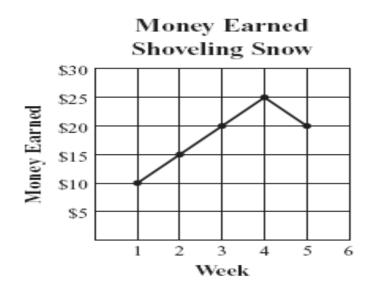

Jamie made the line graph below to show how much money he earned shoveling snow each week for five weeks.

## Based on the information in the Based on the information in graph, which of the following the graph, which of the statements is true?

Most weeks Jamie earned more money than the week before.

## Based on the information in the graph, which of the following statements is true?

Most weeks Jamie earned less money than the week before.

## following statements is true?

Each week Jamie earned more money than the week before.

## Based on the information in the graph, which of the following statements is true?

Fach week Jamie earned less money than the week before.