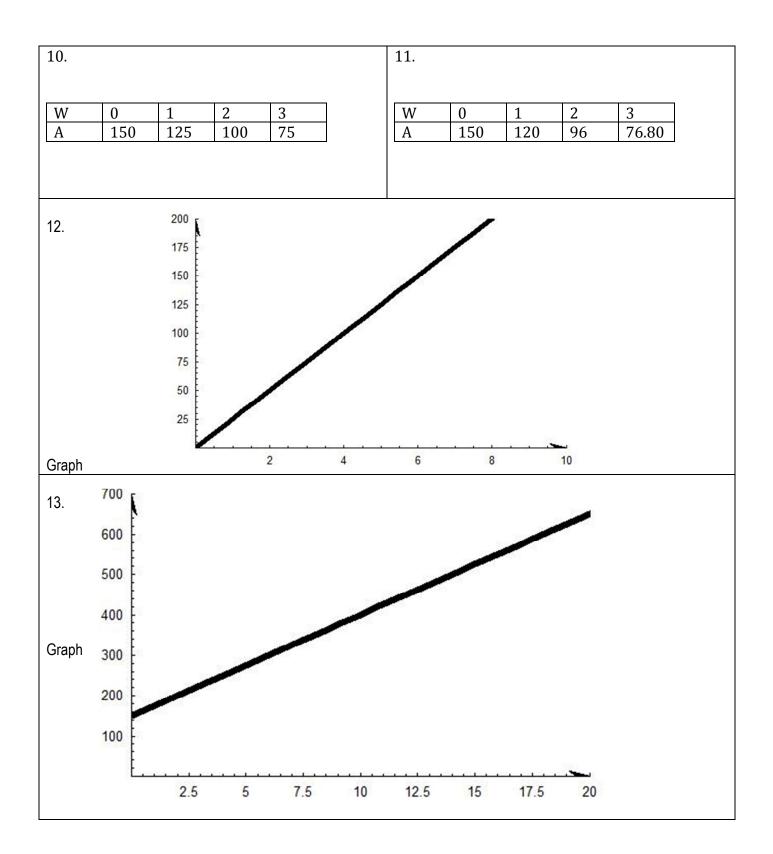

|                                                                                                                                   |
| w     0     1     2     3       A     0     25     50     75                                                                                                                                                                                                                                                                                                         | 9.<br>w     0     1     2     3       A     150     175     200     225                                                           |