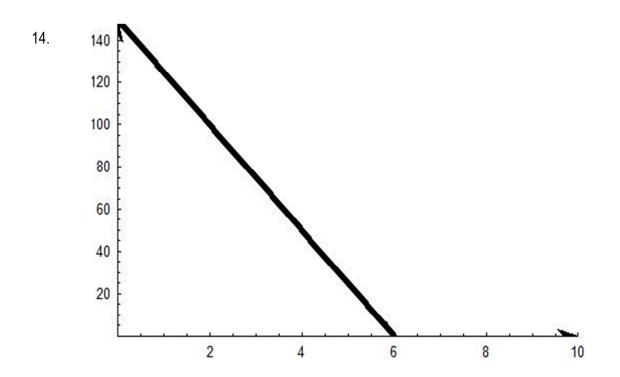

|                                                                                                                                   |
| w     0     1     2     3       A     0     25     50     75                                                                                                                                                                                                                                                                                                         | 9.<br>w     0     1     2     3       A     150     175     200     225                                                           |